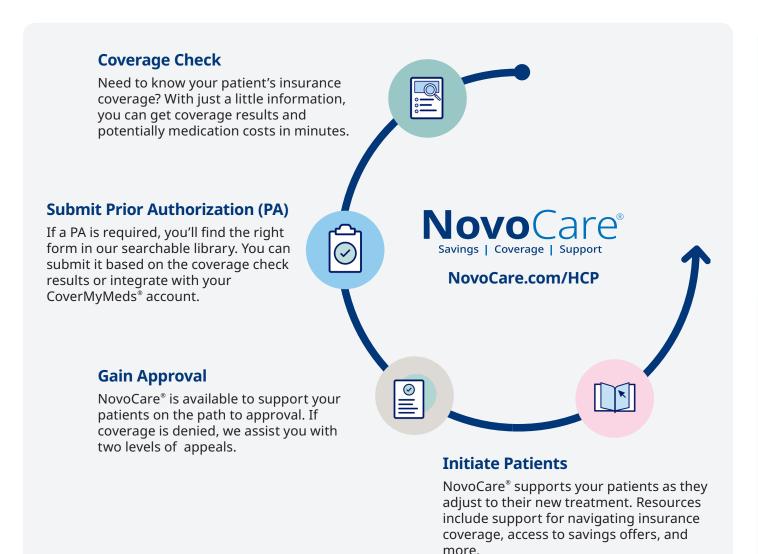

NovoCare® is ready to help your patients. From financial services like savings offers to understanding coverage and everything in between, NovoCare® helps patients throungout their treatment.

**Coverage Check** 

**NovoCare® Support** 

ePrescribe

e-consent

#### NovoCare® Pro offers your office access to:

Centralized patient therapy initiation

Visibility into benefit information, including plan requirements

**Prior Authorization** support

Support to guide your patients throughout the process

To create a NovoCare® Pro account, visit NovoCare.com/HCP.html.